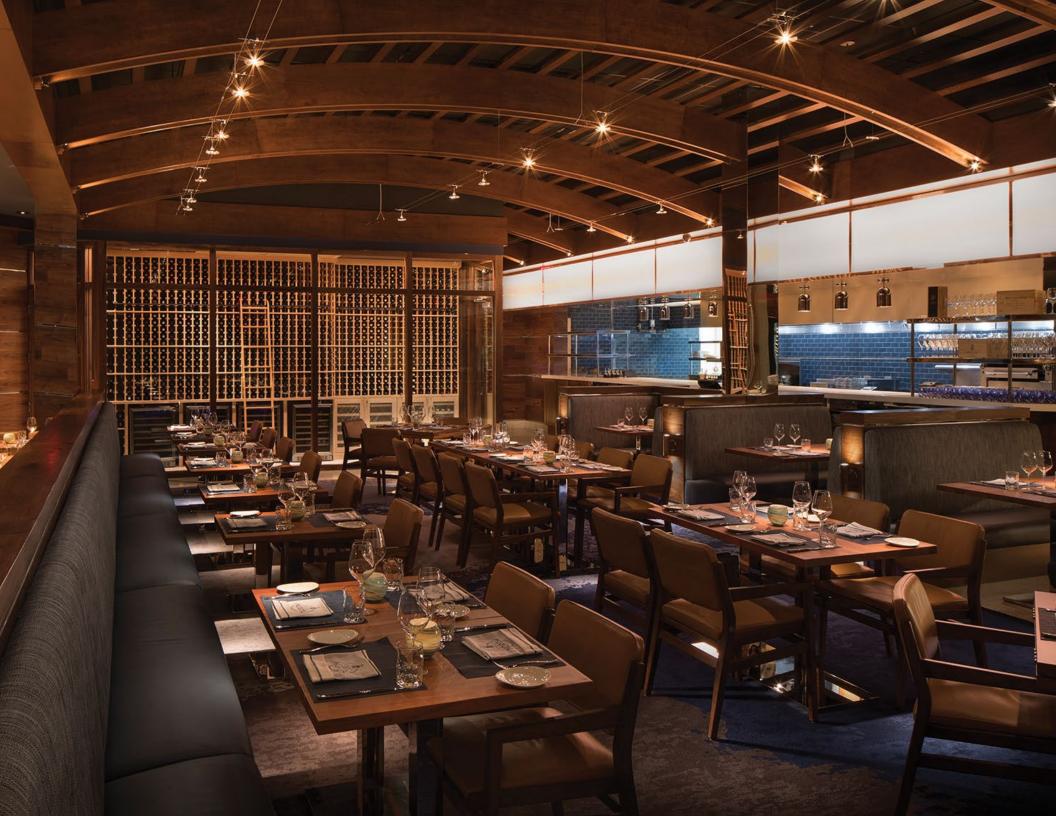

## **1000 NORTH**

The showpiece of 1000 NORTH, bordered on one side by a wine room and the other by floor-to-ceiling windows overlooking the lighthouse and waterway, is the main dining room, which accommodates up to 150 guests. Arched wood beams overhead, chic table and booth seating, and strategic pendant lighting, make this an elegant choice for a memorable event.