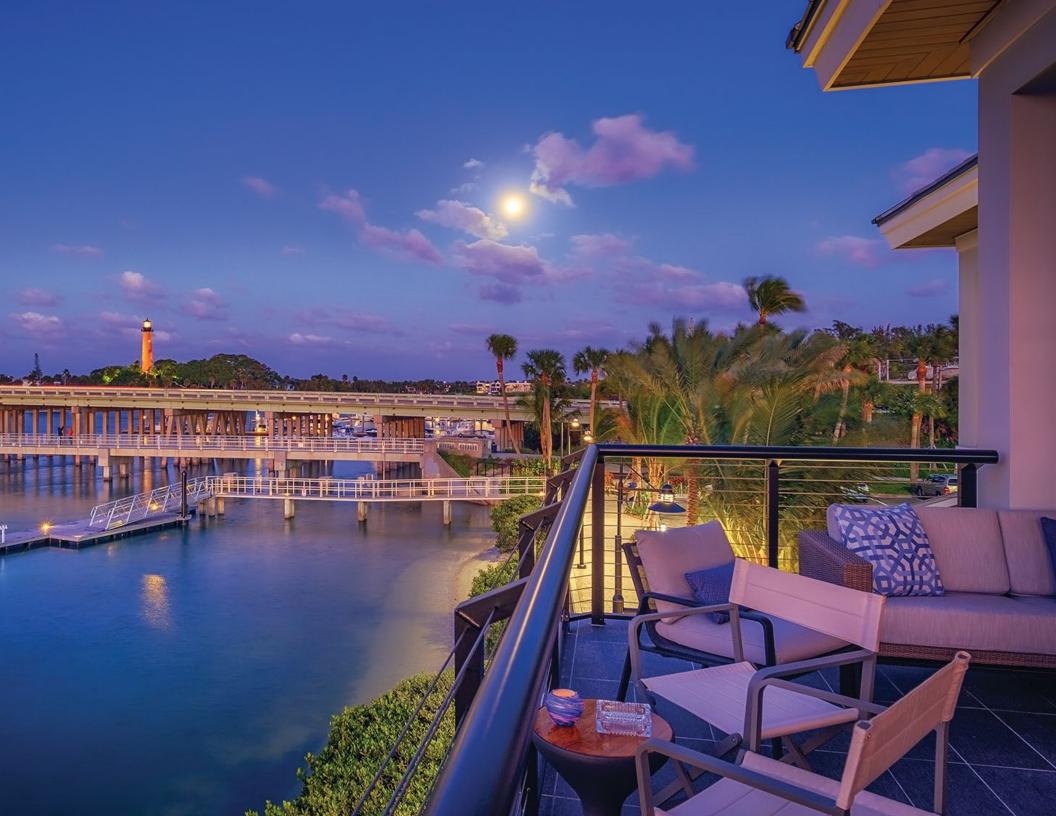

No membership is needed to take advantage of the myriad spaces indoors and out, casual to elegant, for a life-event party, a cocktail reception, or a reunion dinner. Corporate events can be arranged in a private dining room. The outside terrace is the ideal spot for a cocktail welcome reception, as the lighthouse sweeps the waterway in the background. Dock space is provided for those who choose to arrive by boat.