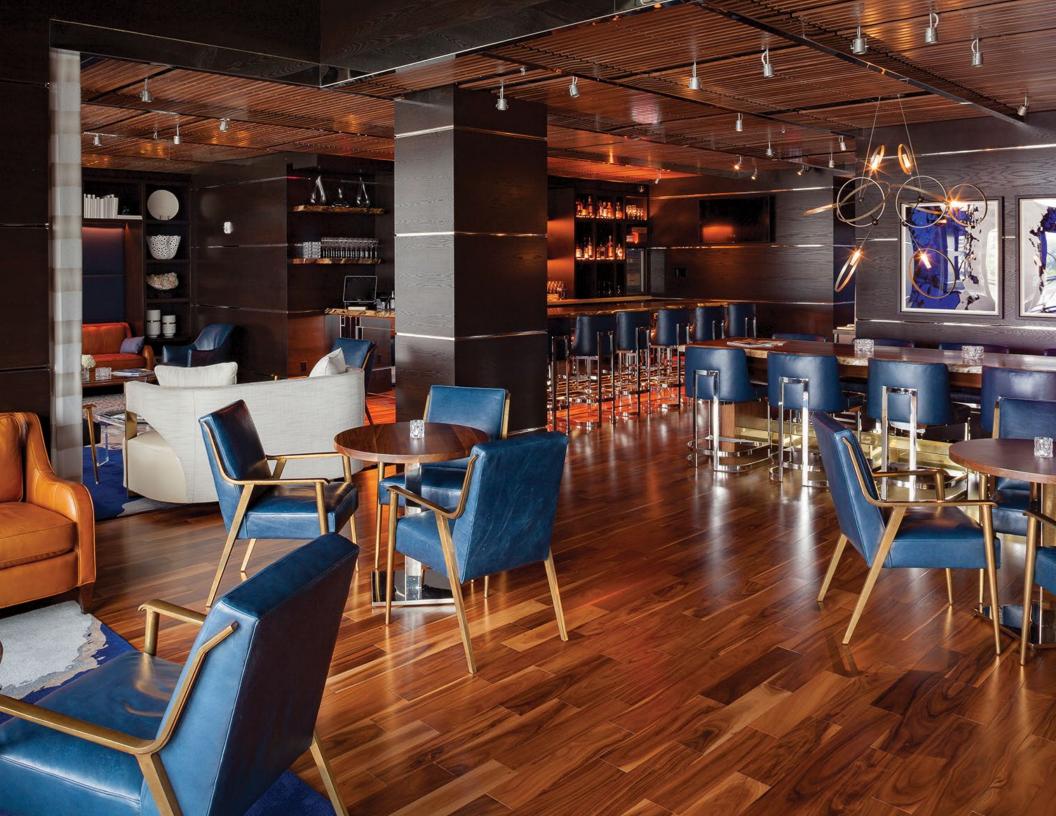

## The Club Lounge

The Club Lounge with modern furnishings is exclusive and available **for members only**. A pre-dinner party cocktail hour or corporate gathering around the bar, with a passed canapé menu, fits well in the space designed for lounging and more intimate conversation. It's a perfect place to host a wine tasting from 1000 NORTH's special list, with up to 65 of your friends. It can be reserved in blocks of time or as an exclusive buyout.