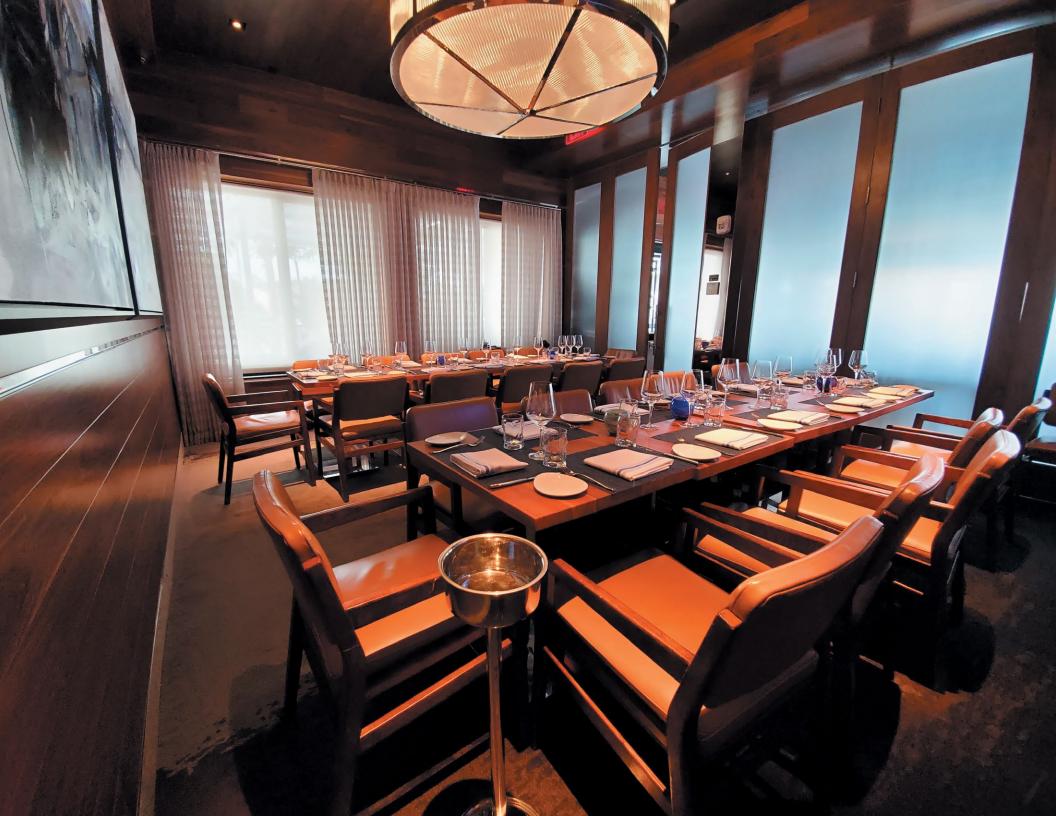

## **Private Dining Room**

The most intimate of settings, the wood-paneled room off the main dining room accommodates parties of up to 24. Comfortable seating and a large-screen TV are designed for presentations. The full 1000 NORTH menu can be altered for dietary restrictions of guests, and the full wine and beverage list is available as pairings. Servers are assigned exclusively to this room that is separated by silent rolling panels. The room books with a food and beverage minimum.