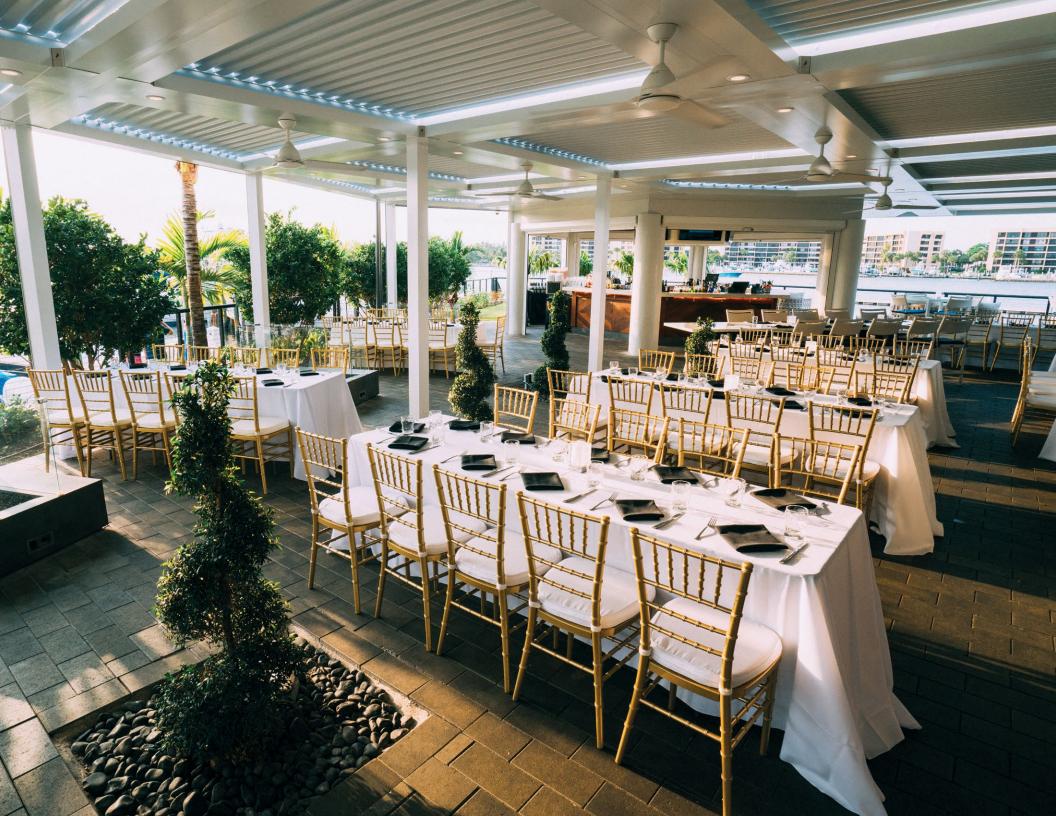

## The Terrace

Choose this alfresco waterside setting for your next sunset cocktail gathering. Surrounding the outdoor bar, The Terrace has space for up to 200 as a reception area, or 115 seated. The pergola-covered area and tropical landscaping provide a tasteful Florida flair in any weather. Crafted cocktails created by 1000 NORTH mixologists pair to the creative hors d'oeuvre menus available. Or, choose a lunch, brunch, or dinner with live cooking stations – perfect for any occasion. Full menus also are available. Reserve the entire Terrace or a specific area for your event.