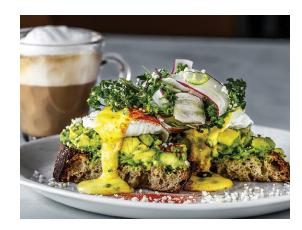

## The Terrace

Choose this alfresco waterside setting for your next sunset cocktail gathering. Surrounding the outdoor bar, The Terrace has space for up to 200 as a reception area, or 115 seated. The pergola-covered area and tropical landscaping provide a tasteful Florida flair in any weather. Crafted cocktails created by 1000 NORTH mixologists pair to the creative hors d'oeuvre menus available. Or, choose a lunch, brunch, or dinner with live cooking stations – perfect for any occasion. Full menus also are available. Reserve the entire Terrace or a specific area for your event.