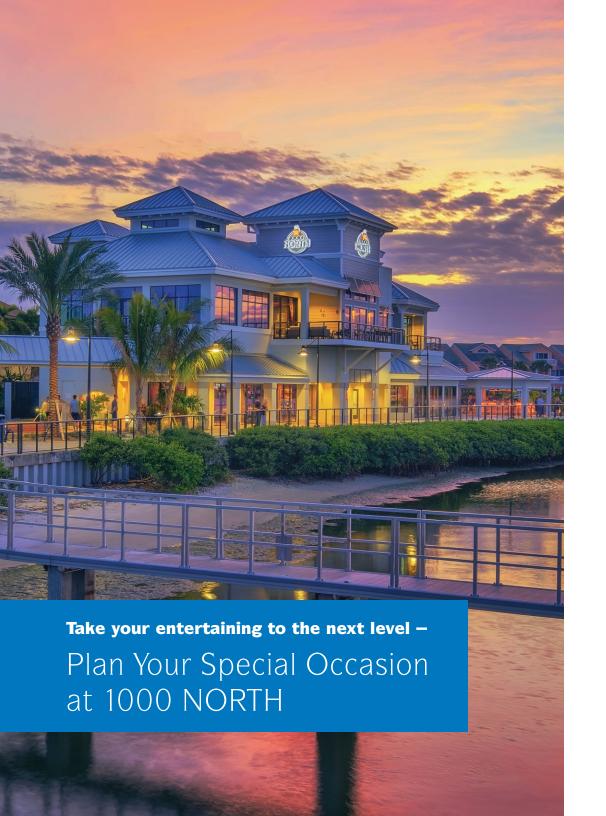

Look to private club and restaurant **1000 NORTH**, the premier Jupiter waterfront dining venue, for your next special event. 1000 NORTH offers the ultimate in luxe entertaining in a perfect South Florida setting.

No membership is needed to take advantage of the myriad spaces indoors and out, casual to elegant, for a life-event party, a cocktail reception, or a reunion dinner. Corporate events can be arranged in a private dining room. The outside terrace is the ideal spot for a cocktail welcome reception, as the lighthouse sweeps the waterway in the background. Dock space is provided for those who choose to arrive by boat.