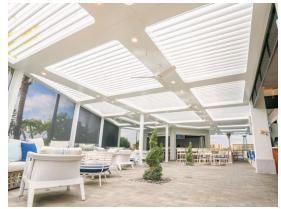

## The Terrace

Choose this alfresco waterside setting for your next sunset cocktail gathering. Surrounding the outdoor bar, The Terrace has space for up to 200 as a reception area, or 115 seated. The pergola-covered area and tropical landscaping provide a tasteful Florida flair in any weather. Crafted cocktails created by 1000 NORTH mixologists pair to the creative hors d'oeuvre menus available. Or, choose a lunch, brunch, or dinner with live cooking stations – perfect for any occasion. Full menus also are available. Reserve the entire Terrace or a specific area for your event.