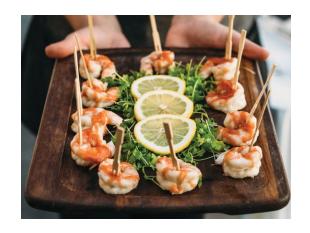

In all the spaces, the chef and staff of 1000 NORTH provide critically acclaimed food and beverages, including wines from our carefully curated wine list.

## The Terrace

Choose this alfresco waterside setting for your next sunset cocktail gathering. Surrounding the outdoor bar, The Terrace has space for up to 200 as a reception area, or 115 seated. The pergola-covered area and tropical landscaping provide a tasteful Florida flair in any weather. Crafted cocktails created by 1000 NORTH mixologists pair to the creative hors d'oeuvre menus available. Or, choose a lunch, brunch, or dinner with live cooking stations – perfect for any occasion. Full menus also are available. Reserve the entire Terrace or a specific area for your event.